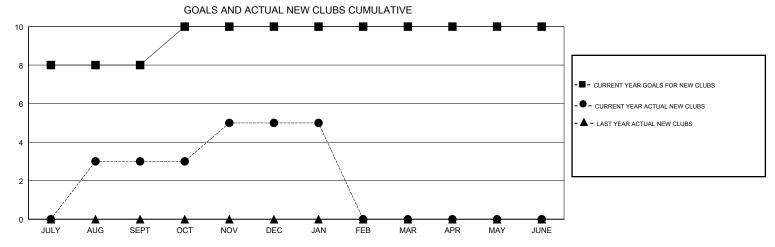

## District 3233E1

Results as of: 01/31/2018

| DROPPED CLUBS: 6  DROPPED MEMBERS |     | 42 CLUBS OF 136 ADDED 1 OR MORE NEW MEMBERS | GENDER DISTRIBUTION  MALE 3,953 (74.12%)  FEMALE 1,380 (25.88%)  Women Percentage Fiscal Year Goal: 26% |       |
|-----------------------------------|-----|---------------------------------------------|---------------------------------------------------------------------------------------------------------|-------|
| DECEASED                          | 5   | CLICK HERE FOR CUMULATIVE  MEMBERSHIP DATA  | TOTAL FAMILY UNIT MEMBERS                                                                               | 2,017 |
| CLUB CANCELLED                    | 133 |                                             | EANILY MEMBERS DAVING UNIT                                                                              | 1,106 |
| OTHER                             | 309 |                                             | FAMILY MEMBERS PAYING HALF DUES                                                                         | 1,100 |
| TOTAL                             | 447 |                                             |                                                                                                         |       |