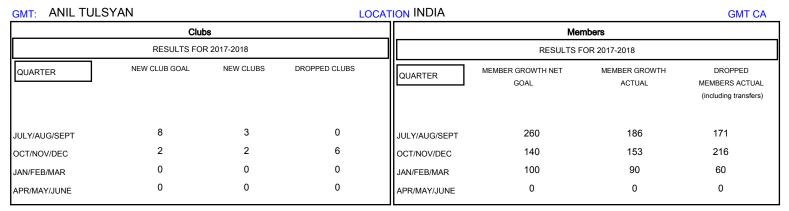

## District 3233E1

Results as of: 01/31/2018

| DROPPED CLUBS: 6  DROPPED MEMBERS |     | 42 CLUBS OF 136 ADDED 1 OR MORE NEW MEMBERS | GENDER DISTRIBUTION  MALE 3,953 (74.12%)  FEMALE 1,380 (25.88%)  Women Percentage Fiscal Year Goal: 26% |       |
|-----------------------------------|-----|---------------------------------------------|---------------------------------------------------------------------------------------------------------|-------|
| DECEASED                          | 5   | CLICK HERE FOR CUMULATIVE  MEMBERSHIP DATA  | TOTAL FAMILY UNIT MEMBERS                                                                               | 2,017 |
| CLUB CANCELLED                    | 133 |                                             | EANILY MEMBERS DAVING UNIT                                                                              | 1,106 |
| OTHER                             | 309 |                                             | FAMILY MEMBERS PAYING HALF DUES                                                                         | 1,100 |
| TOTAL                             | 447 |                                             |                                                                                                         |       |