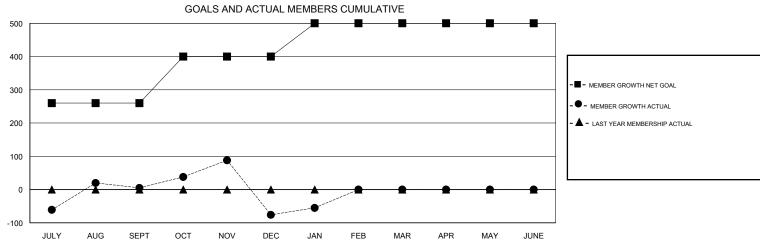

## District 3233E1

Results as of: 01/31/2018

| DROPPED CLUBS: 6  DROPPED MEMBERS |     | 42 CLUBS OF 136 ADDED 1 OR MORE NEW MEMBERS | GENDER DISTRIBUTION  MALE 3,953 (74.12%)  FEMALE 1,380 (25.88%)  Women Percentage Fiscal Year Goal: 26% |       |
|-----------------------------------|-----|---------------------------------------------|---------------------------------------------------------------------------------------------------------|-------|
| DECEASED                          | 5   | CLICK HERE FOR CUMULATIVE  MEMBERSHIP DATA  | TOTAL FAMILY UNIT MEMBERS                                                                               | 2,017 |
| CLUB CANCELLED                    | 133 |                                             | EANILY MEMBERS DAVING UNIT                                                                              | 1,106 |
| OTHER                             | 309 |                                             | FAMILY MEMBERS PAYING HALF DUES                                                                         | 1,100 |
| TOTAL                             | 447 |                                             |                                                                                                         |       |